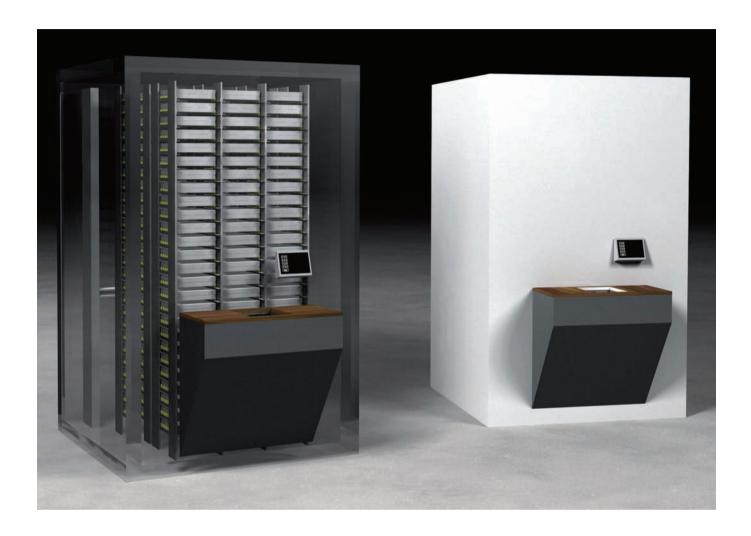

## Vaduz Safe Deposit

## features

- Fully automated, self-service safe deposit box system
- Delivers boxes direct from the vault to the client
- Allows 24/7 operation, without the need for staff to be
- Space saving solution with multiple configurations of the vault/storage space
- VDS certification of the whole system (vault and boxes)
- Choice of security Grades from EN1143-1 Grade VIEX – Grade X EXCD
- Modular construction that can be adapted to the space of your individual building

- Smaller configurations can be delivered as a preassembled POD with up to 300 boxes
- Larger installations are built in situ using pre-fabricated panels
- Permanent monitoring of all boxes in their parking position
- Monitoring of the payload prevents overloading
- Choice of 3 standard box sizes
- Box capacity of 15kg-20kg
- Access is gained via your choice of PIN, card or, biometric identification