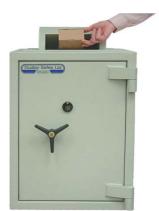

### **Letter Slot Deposit**

The Letter Slot Deposit facility can be fitted to any of our range of safes.

The deposit slot can be positioned in the top, rear or side of the safe. The opening measures 150mm x 25mm.