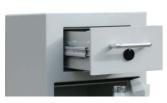

### **Drawer Deposit**

The drawer deposit is available on the Harlech, Dudley, Compact 5000 and Europa models and can be fitted front, side or rear facing. The drawer opening is 260mm wide, 260mm deep and 150mm high. As standard, the drawer is secured by key lock.