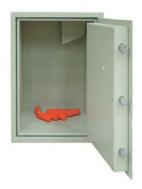

### **Drawer Deposit**

The drawer deposit is available on the Harlech, Dudley, Compact 5000 and Europa models and can be fitted front, side or rear facing. The drawer opening is 260mm wide, 260mm deep and 150mm high. As standard, the drawer is secured by key lock.