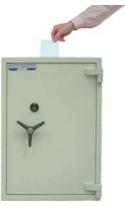

### **Letter Slot Deposit**

The Letter Slot Deposit facility can be fitted to any of our range of safes.

The deposit slot can be positioned in the top, rear or side of the safe. The opening measures 150mm x 25mm.