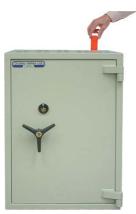

### **Letter Slot Deposit**

The Letter Slot Deposit facility can be fitted to any of our range of safes.

The deposit slot can be positioned in the top, rear or side of the safe. The opening measures 150mm x 25mm.