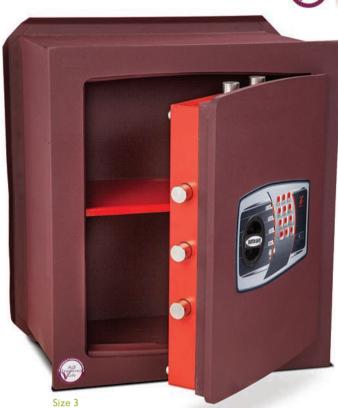

## Unica Wall Safes £6,000 cash rating, £60,000 jewellery rating

## features

- Independently attack tested and certified to EN1143-1 Grade 0 by ICIM
- High security, easily concealed wall safe
- Designed to be set in re-enforced concrete
- Choice of key or electronic locking
- Keylock features patented system with sophisticated anti-tamper systems
- Electronic locking includes flush keypad, emergency override
- Key and external battery power point in case of lock out
- Removable shelf

| Model           | Size I K/E      | Size 2 K/E      |
|-----------------|-----------------|-----------------|
| Ext HxWxD (mm)  | 270 x 390 x 200 | 340 x 460 x 240 |
| Int HxWxD (mm)  | 245 x 365 x 120 | 315 x 435 x 160 |
| Weight          | 21kg            | 30kg            |
| Volume (Litres) | 11              | 22              |
| Shelves         | I               | I               |
| Model           | Size 3 K/E      |                 |
| Ext HxWxD (mm)  | 480 x 420 x 280 |                 |
| Int HxWxD (mm)  | 455 x 395 x 200 |                 |
| Weight          | 42kg            |                 |
| Volume (Litres) | 36              |                 |
| Shelves         | 1               |                 |