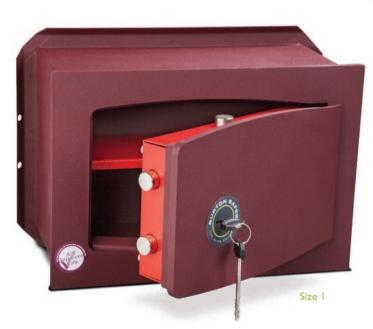

## Unica Wall Safes £6,000 cash rating, £60,000 jewellery rating

## features

- Independently attack tested and certified to EN1143-1 Grade 0 by ICIM
- High security, easily concealed wall safe
- Designed to be set in re-enforced concrete
- Choice of key or electronic locking
- Keylock features patented system with sophisticated anti-tamper systems
- Electronic locking includes flush keypad, emergency override
- Key and external battery power point in case of lock out
- Removable shelf

| Model           | Size I K/E      | Size 2 K/E      |
|-----------------|-----------------|-----------------|
| Ext HxWxD (mm)  | 270 x 390 x 200 | 340 x 460 x 240 |
| Int HxWxD (mm)  | 245 x 365 x 120 | 315 x 435 x 160 |
| Weight          | 21kg            | 30kg            |
| Volume (Litres) | 11              | 22              |
| Shelves         | I               | I               |
| Model           | Size 3 K/E      |                 |
| Ext HxWxD (mm)  | 480 x 420 x 280 |                 |
| Int HxWxD (mm)  | 455 x 395 x 200 |                 |
| Weight          | 42kg            |                 |
| Volume (Litres) | 36              |                 |
| Shelves         | 1               |                 |