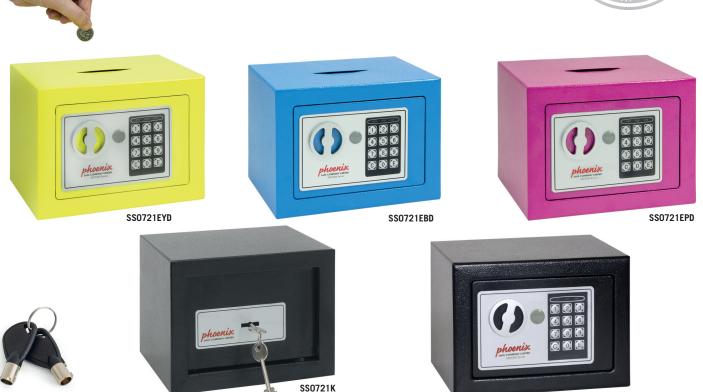

## **SS0721 SERIES** COMPACT HOME & OFFICE SAFES

**OVERRIDE KEYS** 

MODEL NUMBER

SS0721E

SS0721K

SS0721EBD

SS0721EPD

SS0721EYD

Deposit slot

THE SS0721 COLOUR SECURITY SAFES are ideal for use at home or in the office for storage of valuables and cash.

- SECURITY PROTECTION Recommended for overnight cash cover of £1,000 cash or £10,000 valuables\*.
- LOCKING SS0721E Simple to use with their advanced 'user-friendly' digital lock. SS0721K fitted with a high security key-lock and comes complete with two keys.
- CONSTRUCTION Twin live locking bolts and concealed internal hinges for increased security.
- DEPOSIT SLOT Deposit slot 80mm x 3mm (SS0721EBD/EPD/EYD only).

3kg

3kg

3kg

3kg

3kg

black, blue, pink or yellow.

4 Litres

4 Litres

4 Litres

4 Litres

4 Litres

SS0721E

Door aperture is reduced by 5mm due to frame.

Black

Black

Blue

Pink

Yellow

\_

DEPOSIT SLOT EXTERNAL DIMENSIONS H x W x D

170 x 230 x 170mm

\* Ratings are approximate only and may vary due to area conditions and location. Please check with your underwriter.

Phoenix Safe Company where peace of mind is guaranteed