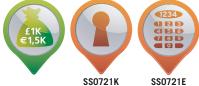

Deposit slot

THE SS0721 COLOUR SECURITY SAFES are ideal for use at home or in the office for storage of valuables and cash.

- SECURITY PROTECTION Recommended for overnight cash cover of £1,000 cash or £10,000 valuables\*.
- LOCKING SS0721E Simple to use with their advanced 'user-friendly' digital lock. SS0721K fitted with a high security key-lock and comes complete with two keys.
- CONSTRUCTION Twin live locking bolts and concealed internal hinges for increased security.
- DEPOSIT SLOT Deposit slot 80mm x 3mm (SS0721EBD/EPD/EYD only).

Pink

Yellow

\_

DEPOSIT SLOT EXTERNAL DIMENSIONS H x W x D

170 x 230 x 170mm

\* Ratings are approximate only and may vary due to area conditions and location. Please check with your underwriter.

Phoenix Safe Company where peace of mind is guaranteed