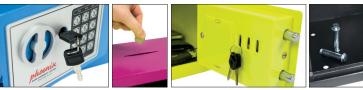

Deposit slot

THE SS0721 COLOUR SECURITY SAFES are ideal for use at home or in the office for storage of valuables and cash.

- SECURITY PROTECTION Recommended for overnight cash cover of £1,000 cash or £10,000 valuables\*.
- LOCKING SS0721E Simple to use with their advanced 'user-friendly' digital lock. SS0721K fitted with a high security key-lock and comes complete with two keys.
- CONSTRUCTION Twin live locking bolts and concealed internal hinges for increased security.
- DEPOSIT SLOT Deposit slot 80mm x 3mm (SS0721EBD/EPD/EYD only).

No

No

Yes

Yes

Yes

\_

- FIXING Ready prepared for floor or wall fixing, supplied with bolts suitable for brick walls and concrete floors.
- COLOUR Finished in a high quality scratch resistant paint.
  Available in a choice of