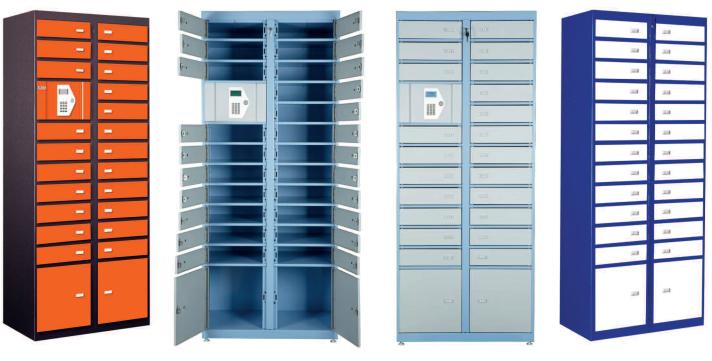

## SLOO20 SERIES STORAGE LOCKERS

SL0024E

SL0024E

SL0024E

SL0026

**THE PHOENIX STORAGE LOCKERS** are designed to provide multiple storage facilities in a single unit. Each locker is controlled via the keypad or with a proximity card reader. Ideal for offices, hotels, public places for the storage of mobile phone, tablets etc.

- **SL0024E** The master unit with the electronic control panel and 24 storage lockers.
- SL0026 An accessory unit that can be connected to the SL0024E to provide an additional 26 storage lockers.
- LOCKING Each numbered locker is equipped with an electro-mechanic latch lock, controlled from the terminal on the SL0024E which has a clear LCD display and operated by a 4 digit pin code or RFID card. Fitted with a central locking bar (2 keys supplied) for technical access and locker management.
- SPECIAL FEATURES Supplied with a mains power cable and a built-in battery providing up to 8 hours working time.

- INTERNAL CHARGING Optional (SP0020 USB) internal charging facility via 2 USB ports. Ideal for mobile phones & tablets.
- FIXING Ready prepared for wall fixing, with fixing bolts for brick walls supplied.
- LOCKERS SL0024E has 24 deposit lockers.
  SL0026 has 26 deposit lockers. The main deposit lockers are 105H x 320W x 430Dmm. The lower two deposit lockers can be used for storing larger items such as parcels or laptops and are 375H x 320W x430Dmm.
- **CONSTRUCTION** 1.2mm thick front panel and body.
- COLOUR Available in a colour of your choice. RAL Code required.