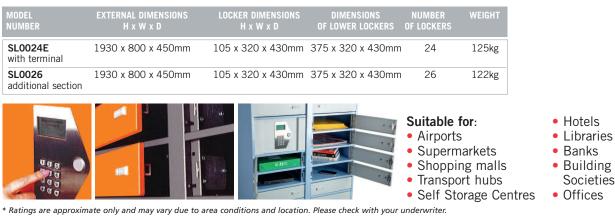

- **SL0024E** The master unit with the electronic control panel and 24 storage lockers.
- SL0026 An accessory unit that can be connected to the SL0024E to provide an additional 26 storage lockers.
- LOCKING Each numbered locker is equipped with an electro-mechanic latch lock, controlled from the terminal on the SL0024E which has a clear LCD display and operated by a 4 digit pin code or RFID card. Fitted with a central locking bar (2 keys supplied) for technical access and locker management.
- SPECIAL FEATURES Supplied with a mains power cable and a built-in battery providing up to 8 hours working time.

- INTERNAL CHARGING Optional (SP0020 USB) internal charging facility via 2 USB ports. Ideal for mobile phones & tablets.
- FIXING Ready prepared for wall fixing, with fixing bolts for brick walls supplied.
- LOCKERS SL0024E has 24 deposit lockers.
  SL0026 has 26 deposit lockers. The main deposit lockers are 105H x 320W x 430Dmm. The lower two deposit lockers can be used for storing larger items such as parcels or laptops and are 375H x 320W x430Dmm.
- **CONSTRUCTION** 1.2mm thick front panel and body.
- COLOUR Available in a colour of your choice. RAL Code required.