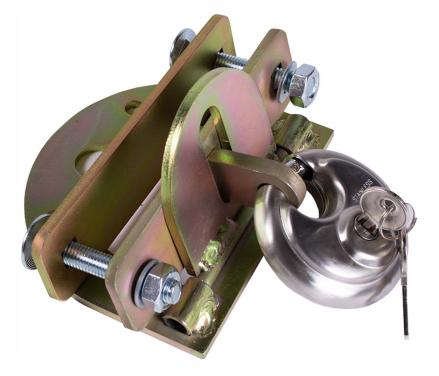

## SHUTTER GUARD

Surface mounted with internal lock with stainless steel heavy duty anti drill padlock for securing garage and roller shutter doors. A physical deterrent to prevent shutters from being forced open. The heavy-duty solution to protect against the most determined thieves.

- British Made by Burton Safes Engineering
- Suitable for Garages and Roller Shutter Doors
- Laser Cut and Zinc Plated 5mm Steel Construction
- Surface-Mounted
- Two different options for fitting on the shutter parts
- All fittings included
- Internal use