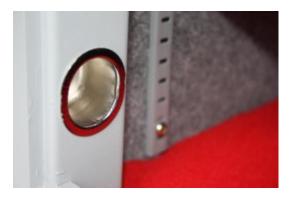

### MINI VAULT DEPOSIT SILVER 1 KEY LOCKING

- £3,000 overnight cash cover (£30,000 valuables)\*\*
- 8mm anti-bludgeon door fitted with VdS Class 1 double bitted safe lock
- Aperture W 140 x H 20mm
- Chrome plated bolt cups
- Soft foam insert protects valuables from damage
- Motion sensitive Interior light included
- Suitable for rear or floor fixing Bolts supplied
- Colour Metallic Dark Grey RAL7001

### MINI VAULT DEPOSIT SILVER 1 KEY LOCKING IMAGES

Mini Vault Chrome Bolt Cup

Motion Activated Magnetic Light

Mini Vault 1 Deposit - Key Lock

Mini Vault 1 Deposit - Key Lock

www.securikey.co.uk