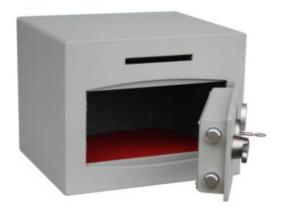

### MINI VAULT DEPOSIT SILVER 1 KEY LOCKING IMAGES

Mini Vault Chrome Bolt Cup

Motion Activated Magnetic Light

Mini Vault 1 Deposit - Key Lock

Mini Vault 1 Deposit - Key Lock

www.securikey.co.uk

### MINI VAULT DEPOSIT SILVER 1 KEY LOCKING IMAGES

Mini Vault 1 Deposit - Key Lock

www.securikey.co.uk

Your Securikey Stockist

Every effort has been made to ensure that the information in this brochure is correct. We have a policy of continually developing and improving our products and reserve the right to change specification without notice. By virtue of the Trades Description Act 1968 all measurements and weights must be considered approximate.