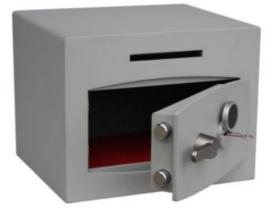

### MINI VAULT DEPOSIT SILVER 1 KEY LOCKING IMAGES

Mini Vault Chrome Bolt Cup

Motion Activated Magnetic Light

Mini Vault 1 Deposit - Key Lock

Mini Vault 1 Deposit - Key Lock

www.securikey.co.uk

### MINI VAULT DEPOSIT SILVER 1 KEY LOCKING IMAGES

Mini Vault 1 Deposit - Key Lock

www.securikey.co.uk

Your Securikey Stockist

Every effort has been made to ensure that the information in this brochure is correct. We have a policy of continually developing and improving our products and reserve the right to change specification without notice. By virtue of the Trades Description Act 1968 all measurements and weights must be considered approximate.