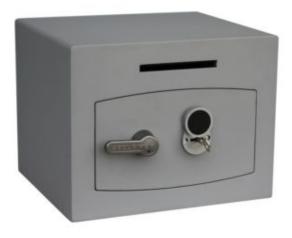

### MINI VAULT DEPOSIT SILVER 1 KEY LOCKING

- £3,000 overnight cash cover (£30,000 valuables)\*\*
- 8mm anti-bludgeon door fitted with VdS Class 1 double bitted safe lock
- Aperture W 140 x H 20mm
- Chrome plated bolt cups
- Soft foam insert protects valuables from damage
- Motion sensitive Interior light included
- Suitable for rear or floor fixing Bolts supplied
- Colour Metallic Dark Grey RAL7001

### MINI VAULT DEPOSIT SILVER 1 KEY LOCKING IMAGES

Mini Vault Chrome Bolt Cup

Motion Activated Magnetic Light

Mini Vault 1 Deposit - Key Lock

Mini Vault 1 Deposit - Key Lock

www.securikey.co.uk