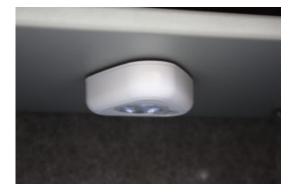

### MINI VAULT DEPOSIT SILVER 1 KEY LOCKING

- £3,000 overnight cash cover (£30,000 valuables)\*\*
- 8mm anti-bludgeon door fitted with VdS Class 1 double bitted safe lock
- Aperture W 140 x H 20mm
- Chrome plated bolt cups
- Soft foam insert protects valuables from damage
- Motion sensitive Interior light included
- Suitable for rear or floor fixing Bolts supplied
- Colour Metallic Dark Grey RAL7001

### MINI VAULT DEPOSIT SILVER 1 KEY LOCKING IMAGES

Mini Vault Chrome Bolt Cup

Motion Activated Magnetic Light

Mini Vault 1 Deposit - Key Lock

Mini Vault 1 Deposit - Key Lock

www.securikey.co.uk