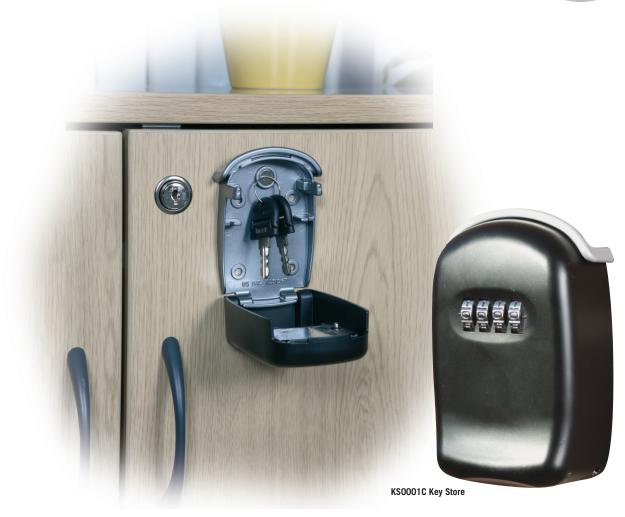

## KS0001C KEY STORE

**THE PHOENIX KS** series gives you control of door keys, padlock keys, car keys etc in an attractive secure location that can be easily mounted to a wall.

- LOCKING Simple to change 4 digit dial combination lock.
- **FIXING** Fixable to walls (fixings supplied).

EXTERNAL DIMENSIONS H x W x D

100 x 65 x 35mm

MODEL NUMBER

KS0001C

- **CONSTRUCTION** High strength two piece cast alloy body.
- **FEATURES** Magnetic hook for easy handling of keys.

| (FETIM           |
|------------------|
| <b>GUARANTEE</b> |
| VIETIN           |