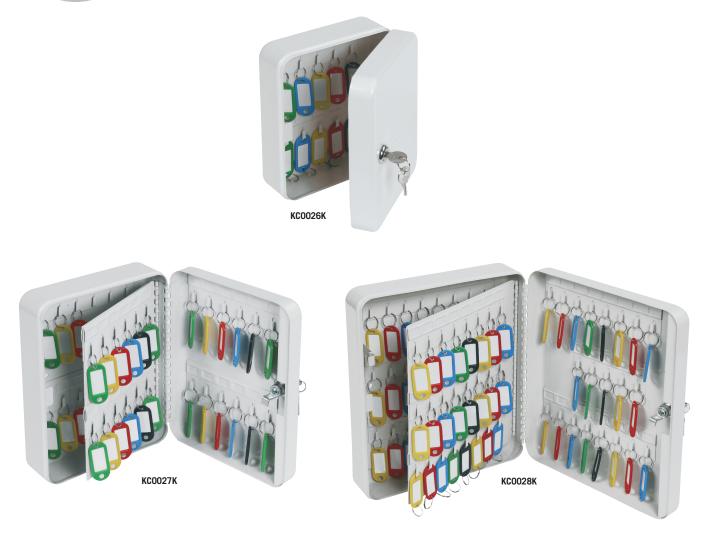

## KC0020K SERIES KEY BOXES

A high quality range of key boxes with capacities ranging from 20 - 93 keys. Ideal for the home or office.

- LOCKING Fitted with a high quality key lock supplied with two keys.
- **FIXING** Ready prepared for fixing to the wall with fixings supplied.

| MODEL<br>NUMBER | EXTERNAL DIMENSIONS<br>H x W x D | CAPACITY |
|-----------------|----------------------------------|----------|
| KC0026K         | 200 x 160 x 80mm                 | 20 keys  |
| KC0027K         | 250 x 180 x 80mm                 | 48 keys  |
| KC0028K         | 300 x 240 x 80mm                 | 93 keys  |