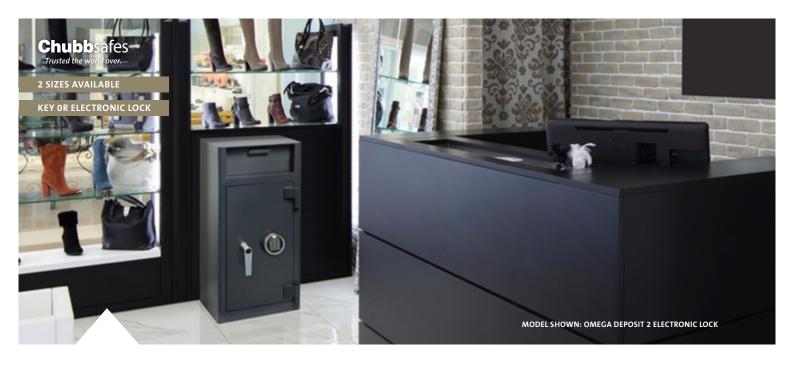

## **OMEGA DEPOSIT**

## **BURGLARY-RESISTANT DEPOSIT SAFE**

RATING: CASH £3,000

## **KEY FEATURES**

- Ideal for retailers and where cash or other items need to be deposited without opening the main safe door
- 10mm steel door, 6mm steel body, 20mm diameter steel locking bolts
- Anti-fishing device prevents removal of deposited items
- 2 sizes
- Model 48 Size 2 fitted with shelf

- Double-bitted key lock or programmable electronic lock
- Alternative locking options are available
- Anchoring kit included to prevent unauthorised removal
- · Attractive dark grey appearance (RAL 7016)