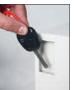

- FIXING Ready prepared for fixing to the wall with bolts supplied.
- SPECIAL FEATURES Key deposit slot, allowing keys to be deposited without the need to open the safe.
- KEY TAGS Supplied complete with a selection of coloured key rings
- COLOUR Finished in a high quality scratch resistant paint RAL9003 White.