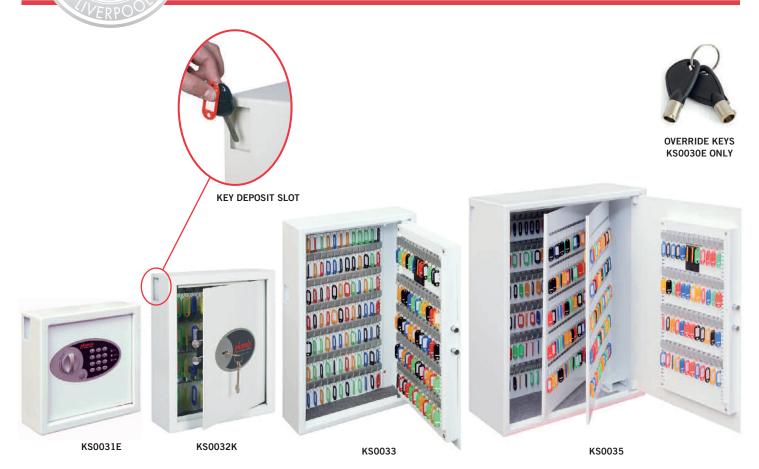

## KS0030 SERIES CYGNUS KEY DEPOSIT SAFES

**THE PHOENIX CYGNUS SERIES OF KEY DEPOSIT SAFES** are available in capacities of 30-700 keys and all come with a key deposit facility. Ideal for home, office, schools, garages, office blocks.

- LOCKING KS0030K Fitted with a high security double bitted key lock and supplied with two keys. KS0030E Advanced 'user friendly' electronic locking with anti-tamper or bounce solenoid locking system. For added peace of mind these safes are fitted with a key override facility should the code be misplaced (2 keys supplied).
- CONSTRUCTION Heavy duty steel construction with concealed hinges and twin live locking bolts for increased security against attack.
- SECURITY When bolted to a wall these key safes provide defence against burglaries aimed at stealing car keys, house keys etc.

- FIXING Ready prepared for fixing to the wall with bolts supplied.
- SPECIAL FEATURES Key deposit slot, allowing keys to be deposited without the need to open the safe.
- KEY TAGS Supplied complete with a selection of coloured key rings
- COLOUR Finished in a high quality scratch resistant paint RAL9003 White.

| MODEL<br>NUMBER | EXTERNAL DIMENSIONS<br>H x W x D | INTERNAL DIMENSIONS<br>H x W x D | DEPOSIT SLOT<br>H x W x D | WEIGHT | CAPACITY |
|-----------------|----------------------------------|----------------------------------|---------------------------|--------|----------|
| KS0031K/E       | 280 x 300 x 100mm                | 275 x 295 x 80mm                 | 55 x 35 x 15mm            | 6.5kg  | 30 keys  |
| KS0032K/E       | 360 x 300 x 100mm                | 350 x 275 x 80mm                 | 55 x 35 x 15mm            | 7.5kg  | 48 keys  |
| KS0033K/E       | 660 x 430 x 130mm                | 655 x 424 x 110mm                | 55 x 35 x 15mm            | 20kg   | 144 keys |
| KS0034E         | 755 x 580 x 250mm                | 745 x 570 x 230mm                | 55 x 35 x 15mm            | 43kg   | 300 keys |
| KS0035E         | 760 x 580 x 280mm                | 750 x 570 x 260mm                | 55 x 35 x 15mm            | 46kg   | 500 keys |
| KS0036E         | 760 x 580 x 330mm                | 750 x 570 x 310mm                | 55 x 35 x 15mm            | 49kg   | 700 keys |