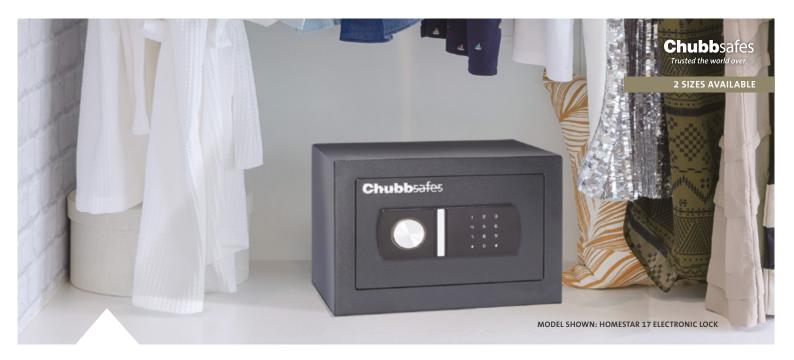

## **HOMESTAR**

## **BURGLARY-RESISTANT SAFE**

RATINGS: CASH £2,000 • VALUABLES £20,000

## **KEY FEATURES**

- Suitable for the storage of cash and valuables such as jewellery, cameras and other items
- Certified by Sold Secure to Domestic Safes Silver Level
- Electronic lock with external emergency power connection
- LED internal light
- Anti-tamper alarm
- One removable flock lined shelf

- Meets police approved standards
- 6mm steel door and 3mm steel body
- Attractive dark grey appearance (RAL 7016)
- 2 size
- Option for base or rear fix