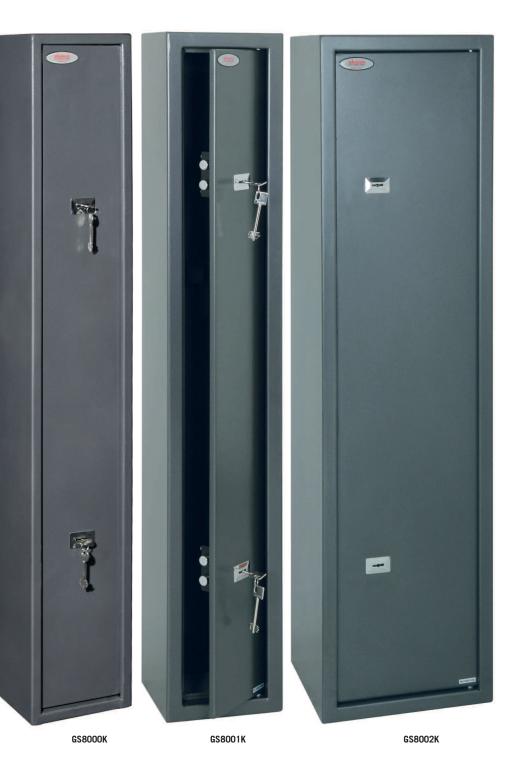

## **GS8000 SERIES** LACERTA GUN SAFES

**THE PHOENIX LACERTA SERIES** is a range of high quality gun safes designed for the secure storage of 1, 3 or 6 guns.

- SECURITY PROTECTION Meets British Standard BS7558/92.
   100% Police Approved.
- NO. OF GUNS GS8000K = 1 GS8001K = 3 GS8002K = 6
- LOCKING Two high security
  7 lever locks supplied with two double bitted keys.
- CONSTRUCTION Galvanised steel body and door. High density foam divider and floor mat.
- FIXING Ready prepared for fixing to the floor or wall, with fixing bolts supplied.
- COLOUR Finished in a high quality durable Metallic Graphite paint.

EXTERNAL DIMENSIONS H x W x D INTERNAL DIMENSIONS H x W x D NUMBER OF GUNS UMBER 1290 x 195 x 120mm 22Kgs GS8000K 1300 x 200 x 150mm 1 GS8001K 1300 x 220 x 200mm 1290 x 215 x 165mm 3 23Kgs GS8002K 1300 x 350 x 300mm 1290 x 345 x 265mm 6 35Kgs