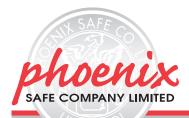

## **FS1280 SERIES TITAN FIRE AND SECURITY SAFE**

THE PHOENIX TITAN is a modern, compact, fire and security resistant safe designed to meet the need for residential and business use.

- FIRE PROTECTION (PAPER) – Tested to the International NT Fire 017 - 60 fire test standard, at the Swedish SP Testing Centre providing 60 minutes fire protection for paper documents.
- FIRE PROTECTION (DIGITAL MEDIA) Tested to MTC - DIP120 - 60DM fire test standard, providing 60 minutes fire protection for digital media, DVD's, USB's, memory sticks and hard drives.
- **LOCKING FS1280K** Fitted with a high quality key lock supplied with two keys. FS1280E - Fitted with an advanced high security electronic lock with clear LED display, dual control, hidden code & scrambled code that can be programmed as standard. FS1280F -Fitted with an advanced high security touchscreen keypad & fingerprint lock with clear LED display, internal alarm, dual control, hidden code and

scrambled code that can be programmed as standard with up to 128 fingerprints.

- SECURITY PROTECTION The safe is recommended for an overnight cash risk of £2,000.00 or £20,000.00 valuables\* and is also ready prepared for floor fixing, with fixing bolts for concrete floors supplied.
- DROP TEST Drop tested from 9.1 metres for resistance to the impact of falling through the burning floors of a building or the collapse of the building.
- **SPECIAL FEATURES** All models are supplied with four internal key hooks and a pull out drawer. Models FS1282 & FS1283 also have the added advantage of a height adjustable shelf.
- COLOUR Finished in a high quality scratch resistant paint RAL9003 White.

| MODEL<br>NUMBER | EXTERNAL DIMENSIONS<br>H x W x D | INTERNAL DIMENSIONS<br>H x W x D | DOOR SWING /<br>Handle Depth | WEIGHT |           | SHELVES/<br>DRAWER/<br>INTERNAL KEY HOOKS |
|-----------------|----------------------------------|----------------------------------|------------------------------|--------|-----------|-------------------------------------------|
| FS1281K/E/F     | 360 x 412 x 363mm                | 260 x 320 x 234mm                | 350mm/40mm                   | 28kg   | 19 Litres | 0/1/4                                     |
| FS1282K/E/F     | 410 x 350 x 430mm                | 320 x 260 x 304mm                | 325mm/40mm                   | 34kg   | 25 Litres | 1/1/4                                     |
| FS1283K/E/F     | 515 x 400 x 440mm                | 410 x 300 x 300mm                | 375mm/40mm                   | 53kg   | 36 Litres | 1/1/4                                     |