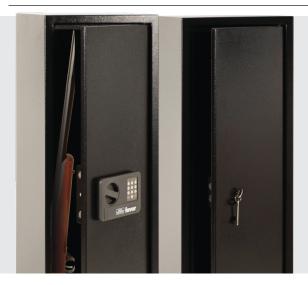

# Favor GUN 5 E Gun cabinet with electronic combination lock

- Solid single walled body
- Modern, self-programmable electronic lock\*\*, incl. 4 x AA 1.5V batteries and mechanical emergency lock
- Resettable combination

### Favor GUN 5 S Gun cabinet with double-bit lock

- Solid single walled body
- Double-bit lock with two keys

| <b>EAN</b><br>4003482 | Artide        | Lock Type              | Total weight<br>in kg |
|-----------------------|---------------|------------------------|-----------------------|
| 41080 6               | Favor GUN 5 E | Electronic Combination | 28,0                  |
| 41090 5               | Favor GUN 5 S | Key Lock               | 28,0                  |

#### Favor GUN – Solid, single-walled gun cabinets

Favor gun cabinets can easily secure up to 5 rifles.