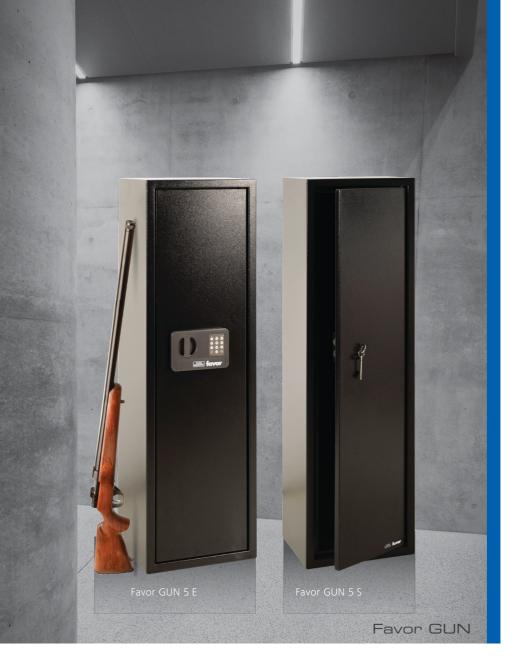

# Favor GUN 5 E Gun cabinet with electronic combination lock

- Solid single walled body
- Modern, self-programmable electronic lock\*\*, incl. 4 x AA 1.5V batteries and mechanical emergency lock
- Resettable combination

### Favor GUN 5 S Gun cabinet with double-bit lock

- Solid single walled body
- Double-bit lock with two keys

| <b>EAN</b><br>4003482 | Artide        | Lock Type              | Total weight<br>in kg |
|-----------------------|---------------|------------------------|-----------------------|
| 41080 6               | Favor GUN 5 E | Electronic Combination | 28,0                  |
| 41090 5               | Favor GUN 5 S | Key Lock               | 28,0                  |

#### Favor GUN – Solid, single-walled gun cabinets

Favor gun cabinets can easily secure up to 5 rifles.