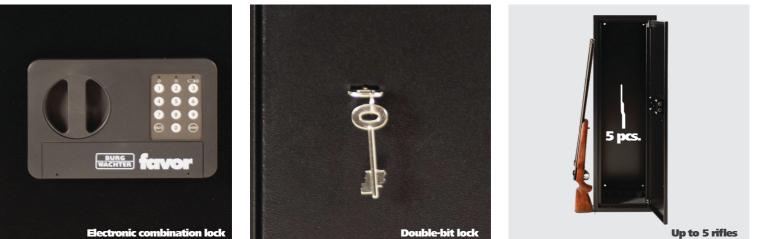

# Favor GUN 5 E Gun cabinet with electronic combination lock

- Solid single walled body
- Modern, self-programmable electronic lock\*\*, incl. 4 x AA 1.5V batteries and mechanical emergency lock
- Resettable combination

### Favor GUN 5 S Gun cabinet with double-bit lock

- Solid single walled body
- Double-bit lock with two keys

| <b>EAN</b><br>4003482 | Artide        | Lock Type              | Total weight<br>in kg |
|-----------------------|---------------|------------------------|-----------------------|
| 41080 6               | Favor GUN 5 E | Electronic Combination | 28,0                  |
| 41090 5               | Favor GUN 5 S | Key Lock               | 28,0                  |

#### Favor GUN – Solid, single-walled gun cabinets

Favor gun cabinets can easily secure up to 5 rifles.

#### Locking systems

Double-bit lock

Electronic combination lock

**Exterior dimensions\* in mm -Height x Width x Depth** 1150 x 345 x 280 mm

Interior dimensions\* in mm -Height x Width x Depth

1145 x 340 x 250 mm