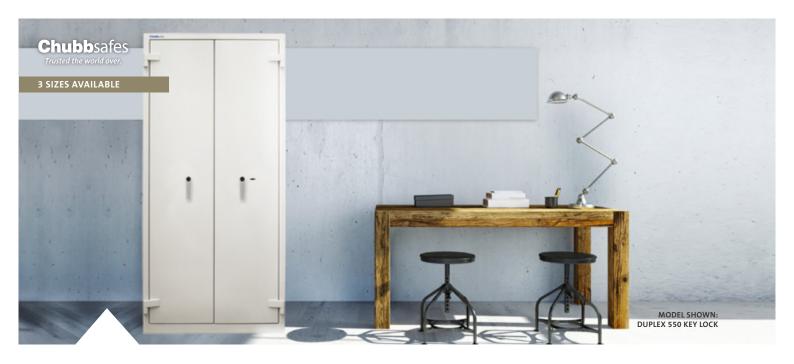

## **DUPLEX** S2 60P

## FIRE-RESISTANT DOCUMENT CABINET - 60 MINS RATINGS: CASH £4,000 • VALUABLES £40,000

## **KEY FEATURES**

- Certified combined fire and burglary-resistant double door safe for documents and other valuables in offices and other commercial premises
- Certified by ECB•S according to EN 15659
  Level LFS 60 P for up to 60 minutes fire protection of documents
- Certified by ECB•S according to EN 14450 Level S2 for burglary protection
- · Anchor points in the base to fix the cabinet to the floor
- · Low-height model 450 is ideal for under window installation

- Meets police approved standards
- Internal ladder racking system for flexible positioning of the fittings
- EN 1300 Class A certified key lock fitted as standard
- Optional internal fittings: removable shelf, pull-out file frame
- Shelves are designed to accept A4 suspension files
- Attractive light grey appearance (RAL 7035)
- Base fixing option