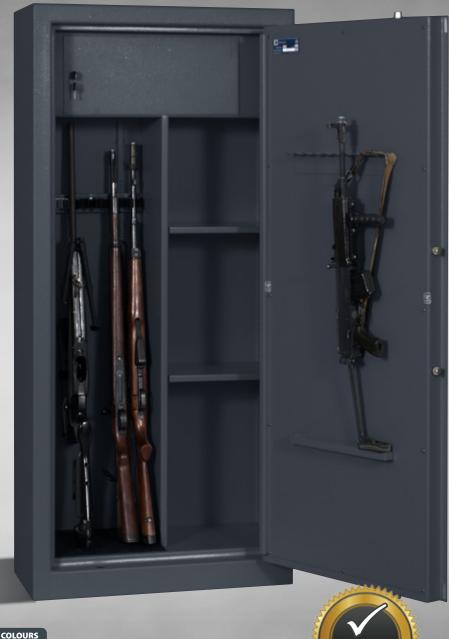

## GUN CABINETS

Theft resistant, with at least 15 resistance units to EN 1143-1

A graded high security key lock to EN 1300

Solid double bitted key lock (2 keys provided)

8 lever lock

Ready prepared for anchoring to back wall

Adjustable bar with gun holders

Holders for gun accessories on back side of main door

Internal lockable cupboard for ammunition

Carpet base

Standard color: Dark Grey - Ral 7016 (see below for more colour options)

**Only Barrington Security** offers Charvát products in UK with 3 years warranty

| Model<br>Number | Long gun<br>capacity | External<br>height (mm) | External<br>width (mm) | External<br>depth (mm) | Internal<br>height (mm) | Internal<br>width (mm) | Internal<br>depth (mm) | Weight<br>(kg) |
|-----------------|----------------------|-------------------------|------------------------|------------------------|-------------------------|------------------------|------------------------|----------------|
| ZS 4            | 4                    | 1600                    | 340                    | 350                    | 1200                    | 334                    | 300                    | 87             |
| ZS 6            | 6                    | 1600                    | 450                    | 350                    | 1200                    | 444                    | 300                    | 105            |
| ZS 8            | 8                    | 1600                    | 590                    | 350                    | 1200                    | 584                    | 300                    | 123            |
| ZS 10           | 10                   | 1600                    | 730                    | 350                    | 1200                    | 724                    | 300                    | 130            |
| ZS 10/6         | 6                    | 1600                    | 730                    | 350                    | 1200                    | 724                    | 300                    | 152            |