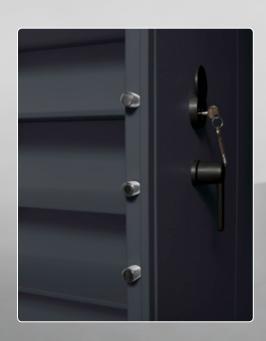

## **CABINETS** 1610 SERIES

Adjustable shelves

3 way locking system - 3 inter door bolts, one top and one bottom

Solid double bitted key lock, tested to VdS Grade 1/EN 1300 A (2 keys provided)

Ready for floor anchoring