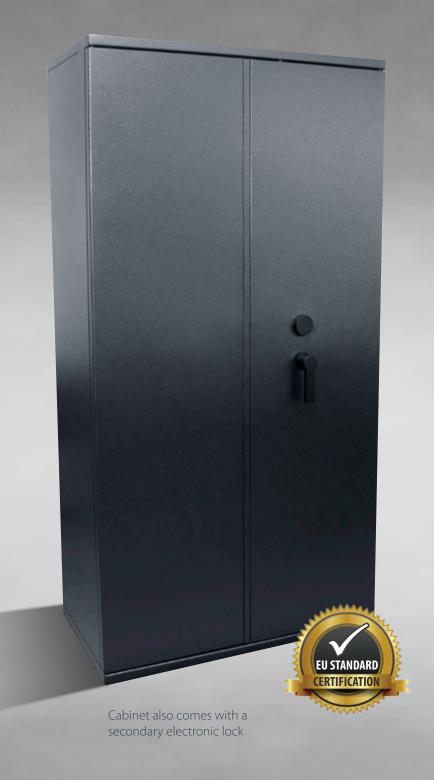

## **CABINETS** 1610 SERIES

Adjustable shelves

3 way locking system - 3 inter door bolts, one top and one bottom

Solid double bitted key lock, tested to VdS Grade 1/EN 1300 A (2 keys provided)

Ready for floor anchoring

All units may be fitted with pull out frames

Includes fire resistant material under A1 class by EN 13501-1

Standard color: Dark Grey - Ral 7016 (see below for more colour options)

COLOURS

| Model<br>Number | Description                                       | HEIGHT x WIDTH    | l x DEPTH (mm)    | Shelves  | Volume<br>(ltr) | Weight<br>(kg) |
|-----------------|---------------------------------------------------|-------------------|-------------------|----------|-----------------|----------------|
|                 | Steel thickness (external 1,5mm / internal 1,5mm) | External          | Inside diameter   | Sileives |                 |                |
| 1611            | Double wall personal safe/ single door            | 1150 x 670 x 525  | 1040 x 545 x 410  | 3        | 232             | 109            |
| 1612            | Double wall archive cabinet/ single door          | 1800 x 935 x 525  | 1685 x 835 x 410  | 4        | 577             | 193            |
| 1613            |                                                   | 1800 x 1200 x 525 | 1685 x 1100 x 410 | 4        | 760             | 230            |