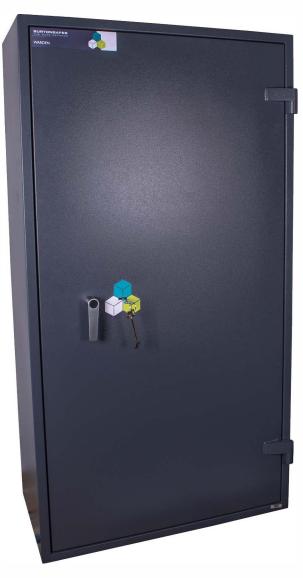

## Warden LFS

## Features

- Independently tested to EN I 143-1 and EN 15659 by IMP
- Tested and certified to Firearms Cabinets SS302:2020 Silver by Sold Secure
- Built to a Police Preferred specification Secured by Design
- Up to 30 minutes fire protection for paper
- Three way locking bolts
- · Suitable for shotguns or rifles and will accommodate most scopes and silencers
- Foam gun holders
- Internal lockable ammo box
- High security key or electronic locking
- Back and base fixing

| MODEL | External (H×W×D) | Internal (HxWxD) | Ammo Box Internal<br>(HxWxD) | Weight | Guns |
|-------|------------------|------------------|------------------------------|--------|------|
| W6    | 1650 x 460 x 450 | 1530 x 340 x 300 | 195 × 340 × 270              | 205kg  | 6    |
| WI4   | 1650 x 880 x 450 | 1530 × 760 × 300 | 195 × 760 × 270              | 325kg  | 4    |