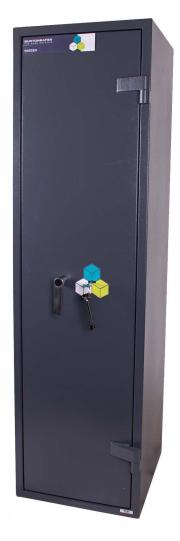

## Warden LFS

## Features

- Independently tested to EN I 143-1 and EN 15659 by IMP
- Tested and certified to Firearms Cabinets SS302:2020 Silver by Sold Secure
- Built to a Police Preferred specification Secured by Design
- Up to 30 minutes fire protection for paper
- Three way locking bolts
- · Suitable for shotguns or rifles and will accommodate most scopes and silencers
- Foam gun holders
- Internal lockable ammo box
- High security key or electronic locking
- Back and base fixing

| MODEL | External (H×W×D) | Internal (HxWxD) | Ammo Box Internal<br>(HxWxD) | Weight | Guns |
|-------|------------------|------------------|------------------------------|--------|------|
| W6    | 1650 x 460 x 450 | 1530 x 340 x 300 | 195 × 340 × 270              | 205kg  | 6    |
| WI4   | 1650 x 880 x 450 | 1530 × 760 × 300 | 195 × 760 × 270              | 325kg  | 4    |