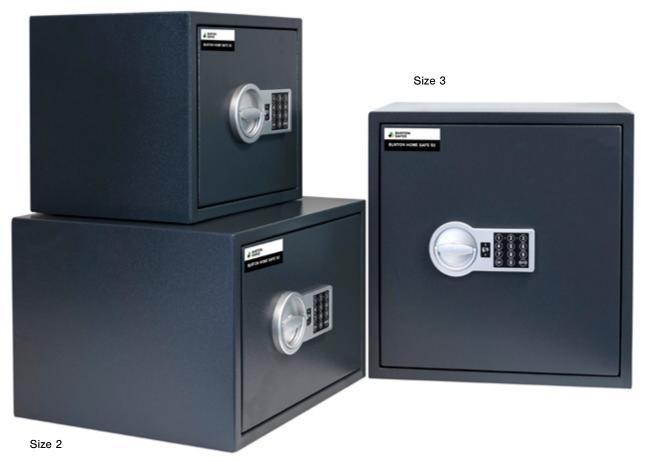

## **Burton Home Safe S2**

| Cash R | 1 |
|--------|---|
| £4,000 |   |

·∰ Jewel

Jewellery Rating £40,000

Rating

- Available in 3 compact sizes
- Easy to use digital safe lock
- SBD Police Approved Specification
- Independently attack tested to domestic safe Silver and certified for insurance purposes to EN14450 Grade S2 by Sold Secure
- AiS Insurance Approved
- Includes 1 removable shelf
- Back and base fixing
- · Installs to floors and walls (fixing kit included)

Locking Options

000 Electronic

| Model  | External (HxWxD) | Internal (HxWxD) | Weight | Volume | Shelves |
|--------|------------------|------------------|--------|--------|---------|
| Size 1 | 300 x 350 x 300  | 220 x 270 x 190  | 17kg   | 11L    | 1       |
| Size 2 | 300 x 445 x 400  | 220 x 365 x 290  | 28kg   | 23L    | 1       |
| Size 3 | 450 x 445 x 400  | 365 x 365 x 290  | 31kg   | 39L    | 1       |