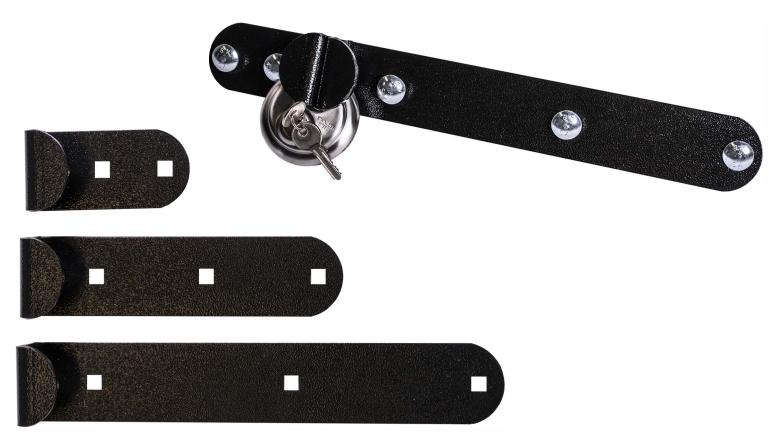

## HASP GUARD

The perfect security addition for your shed, van, cellar or garage door. Simply position each piece on either side of your doors and place your padlock through the holes. Comes in a selection of different sizes to mix and match to your needs. A great deterrent against thieves both physically and visually.

- British Made by Burton Safes Engineering
- Available in 3 Sizes 100mm, 200mm and 300mm
- Powder Coated Hard wearing Finish
- Fittings Included
- Anti-Drill Padlock Sold Separately or add your own

| MODEL  | External (HxWxD)*         | Weight |
|--------|---------------------------|--------|
| Size I | $50 \times 100 \times 40$ | lkg    |
| Size 2 | $50 \times 200 \times 40$ | lkg    |
| Size 3 | $50 \times 300 \times 40$ | lkg    |