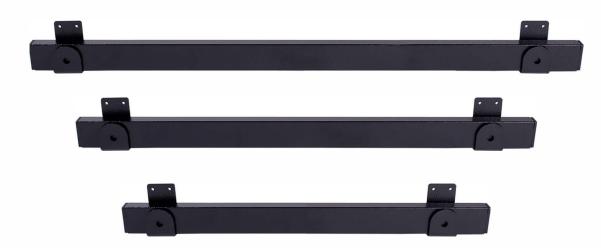

## FORCE GUARD

Door Bars - For Sheds, Garages & Fire doors!

Easy to install drop in security bars suitable for shed, garage and fire doors or even extra personnel protection. A physical deterrent to prevent internal opening doors from being forced open. The security solution to protect against the most determined thieves.

- British Made by Burton Safes Engineering
- Available in 3 Sizes 800mm, 1000mm and 1200mm
- 25mm x 50mm Steel Locking bar with capped ends
- Powder Coated Hard wearing Finish

| MODEL  | External (HxWxD)* | Weight |
|--------|-------------------|--------|
| Size I | 50 x 810 x 25     | 2kg    |
| Size 2 | 50 x 1010 x 25    | 3kg    |
| Size 3 | 50 x 1210 x 25    | 3kg    |