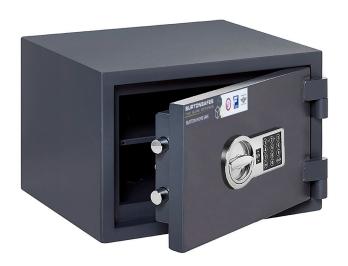

## **Burton Home Safe Grade 0**

Cash Rating £6,000

Jewellery Rating £60,000

Fire Rating 30 minute
Fire protection for paper

- Independently attack tested and certified to EN1143-1 Grade 0 and EN15659 LFS 30P
- Insurance approved by the AiS
- Built to a Police Preferred Specification
  - Secured by Design
- 30 minutes fire protection for paper
- High security electronic PIN code lock
- Electronic lock features 1 master code and 9 user codes with dual user and time delay functions
- Fixed shelving in size 1 & 2, height adjustable shelving in size 3 & 4
- · Back and base fixing

## **Locking Options**

000

Pin

| Model  | External (HxWxD) | Internal (HxWxD) | Weight | Volume | Shelves |
|--------|------------------|------------------|--------|--------|---------|
| Size 1 | 300 x 400 x 300  | 215 x 320 x 165  | 65kg   | 11L    | 1       |
| Size 2 | 300 x 450 x 400  | 215 x 370 x 265  | 87kg   | 21L    | 1       |
| Size 3 | 450 x 450 x 400  | 365 x 370 x 260  | 118kg  | 34L    | 1       |
| Size 4 | 655x 440 x 430   | 580 x 360 x 335  | 158kg  | 62L    | 1       |