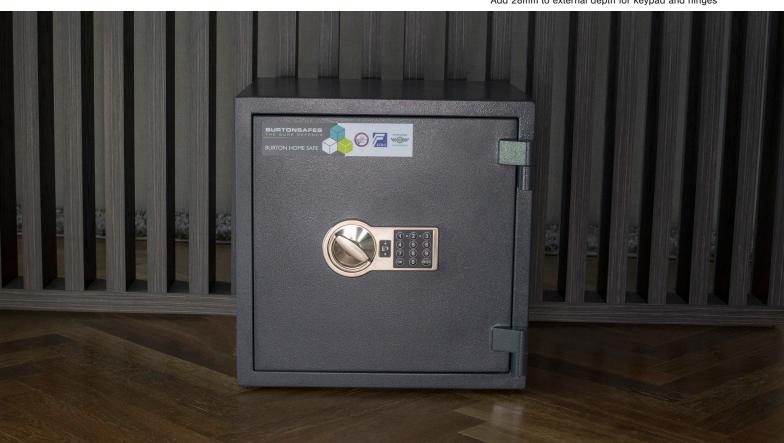

Add 28mm to external depth for keypad and hinges

New Size 4
Burton Home Safe Grade 0