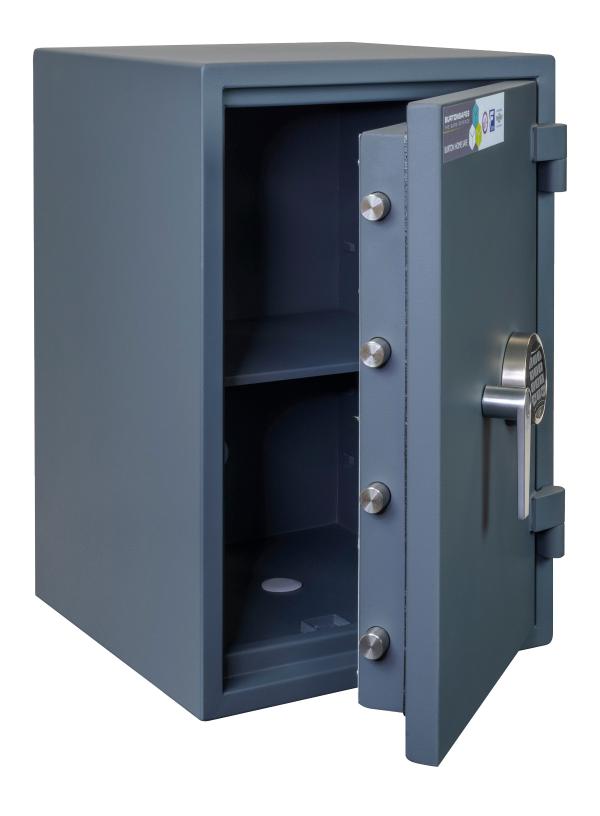

## **Burton Home Safe Grade 0**

Cash Rating £6,000

Jewellery Rating £60,000

Fire Rating 30 minute
Fire protection for paper

- Independently attack tested and certified to EN1143-1 Grade 0 and EN15659 LFS 30P
- Insurance approved by the AiS
- Built to a Police Preferred Specification
  - Secured by Design
- 30 minutes fire protection for paper
- High security electronic PIN code lock
- Electronic lock features 1 master code and 9 user codes with dual user and time delay functions
- Fixed shelving in size 1 & 2, height adjustable shelving in size 3 & 4
- · Back and base fixing

## **Locking Options**

000

Pin

| Model  | External (HxWxD) | Internal (HxWxD) | Weight | Volume | Shelves |
|--------|------------------|------------------|--------|--------|---------|
| Size 1 | 300 x 400 x 300  | 215 x 320 x 165  | 65kg   | 11L    | 1       |
| Size 2 | 300 x 450 x 400  | 215 x 370 x 265  | 87kg   | 21L    | 1       |
| Size 3 | 450 x 450 x 400  | 365 x 370 x 260  | 118kg  | 34L    | 1       |
| Size 4 | 655x 440 x 430   | 580 x 360 x 335  | 158kg  | 62L    | 1       |