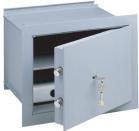

# Wall safe

City-Line ★★★

**Cash:**£2,000 / €2,500 **Valuables:** £20,000 / €25,000

#### Wall safe City-Line

- · security level B according to VDMA 24992 (As of May 1995)
- double walled door
- locking through round bolts
- door with fire-protective material according to DIN 4102-A1
- specially designed fire fold
- · convenient depth for common sized

### Version S "SecuSafe"